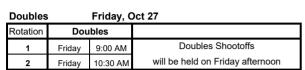

## Tucson Trap & Skeet Club Tucson, Arizona October 27 - 29, 2023

Participation in the 2023 Zone 7 Shoot is a requirement for the 2024 Zone Open Teams

Doubles - 4 Guns - HOA - \$65 Entry per Gun - includes day fees and concurrents