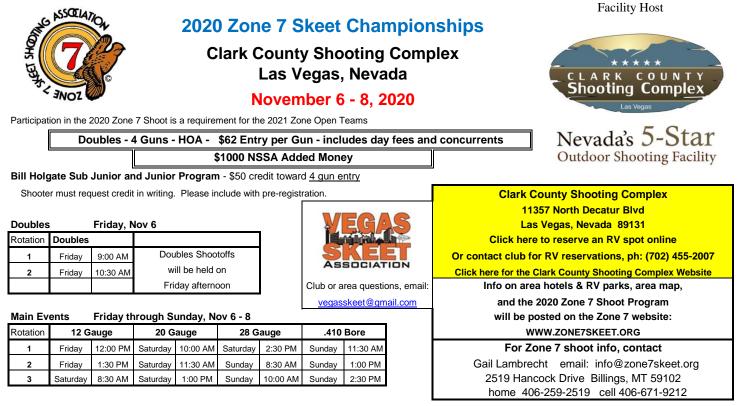

>> Pre-registration by mail only. Postmark date determines placement on squad board. No postmarks before September 1, 2020 or 2 day Penalty <<

Mail this form and \$100 deposit per shooter to: Gail Lambrecht 2519 Hancock Dr Billings, MT 59102. Make checks payable to Zone 7 Skeet.

Shooters wishing to squad together must send entry forms and deposits in one envelope. Please indicate squad shooting order.

List preferred choice of rotation for Doubles and Main Events. List two (2) choices for position on squads of less than 4.

Program & squadding confirmation by email only by October 10, 2020. Refunds will be made for cancellations received by October 23, 2020.

| Postmark date    | Determines placement on squad board. No postmarks before Sept 1, 2020 or 2 day penalty |